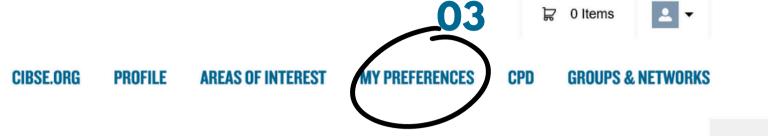

# Check your preferences

Click on "My Preferences" at the top of the page.

This is to ensure you receive communication about upcoming events and messages from the committee.