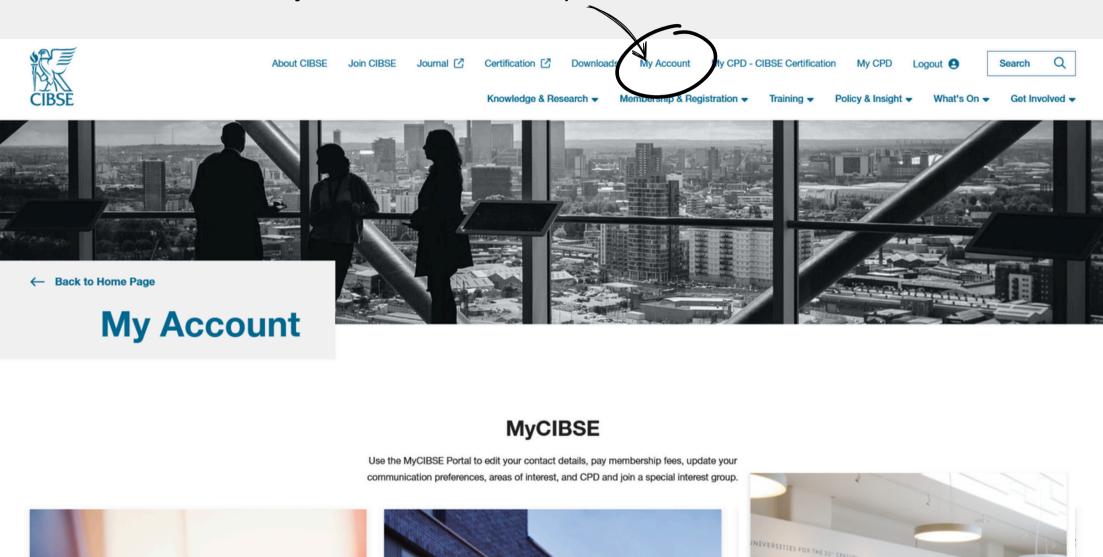

# Find your account settings

To update your groups you need to find the "My Account" page.

#### O1 Select 'My Account' from the top menu

O2 Scroll down the page to find Special Interest Groups