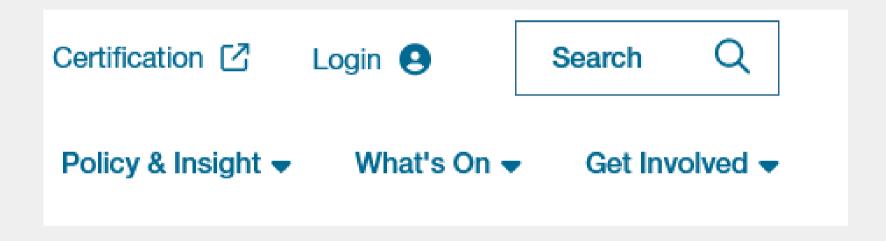

### Access or create your account

O1 Log into your MyCIBSE account via <u>cibse.org</u> and click Login in the top right corner, near the search bar. You can also create an account via this route.

Contact <u>membership@cibse.org</u> for assistance accessing your account.

# Find your account settings

To update your groups you need to find the "My Account" page.