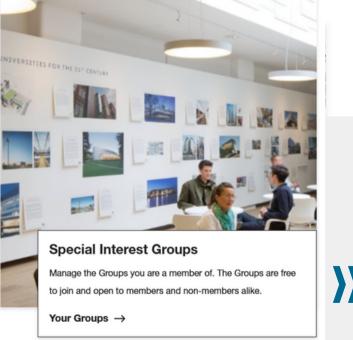

#### O1 Select 'My Account' from the top menu

O2 Scroll down the page to find Special Interest Groups