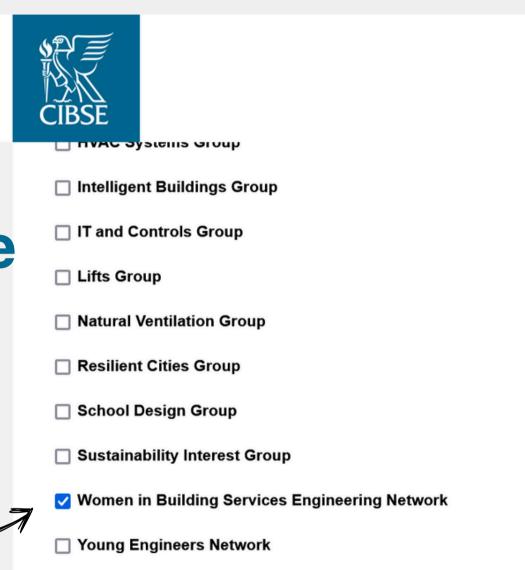

## Tick to join the Network

- O1 Tick the box next to "Women in Building Services Engineering Network"
- Scroll down and click "Submit"
- O3 Click on "My Preferences" at the top of the page

02

Submit