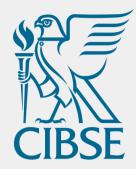

## Tick to join the Network

- O1 Tick the box next to "Women in Building Services Engineering Network"
- Scroll down and click "Submit"
- O3 Click on "My Preferences" at the top of the page

02

Submit

# Check your preferences

Click on "My Preferences" at the top of the page.

This is to ensure you receive communication about upcoming events and messages from the committee.